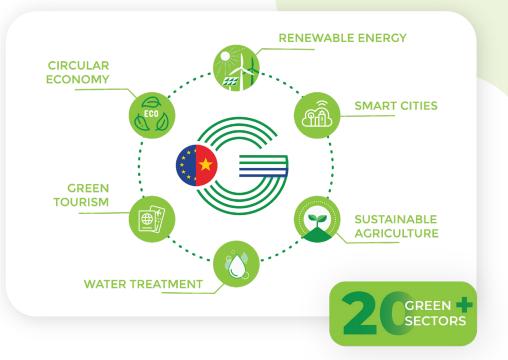

# **VIETNAM STATUS**

Climate change is threatening Vietnam's future. This is compounded by environmental degradation from air and water pollution, and plastic waste.

01